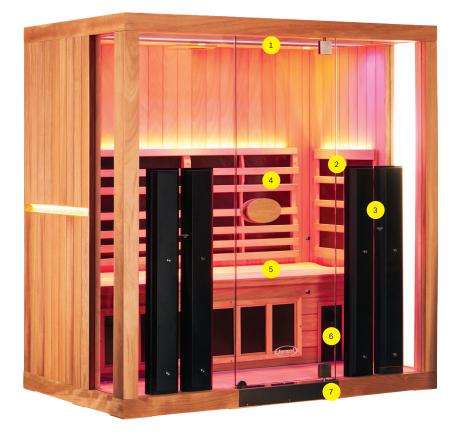

# 1.Red Light Therapy

Jacuzzi Saunas include high intensity red light therapy allowing you to enjoy the benefits of light therapy in every session.

2.Therapeutic Far Infrared Heaters Our combination mica/carbon low EMF heaters surround you in soothing infrared heat.

#### 3.Full Spectrum Heaters

Our powerful full spectrum heaters deliver near, mid and far infrared to enhance the benefits of your sauna session.

4. Built-In Ergonomic Backrest Relax close to the soothing infrared heat against the chiropractor designed built-in ergonomic backrest.

#### 5.Vibrational Resonance Therapy

As a standard feature, VRT can compliment your infrared and red light therapy session with sound and vibration.

#### 6.Enhanced Audio

Bluetooth and AUX inputs make it easy to connect, listen or charge your devices, and includes a subwoofer for a more immersive experience.

#### 7. Heavy-duty Construction

Metal threshold, upgraded hinges and a replaceable solid wood floor will withstand heavy sauna use.