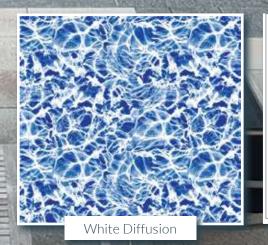

### Wall / Floor Pattern

The wall / floor pattern continues at the bottom of the tile pattern. It covers the remaining area of the walls and the floor of the entire pool.

# Wall / Floor Patterns

Inspirational match-ups on the next page!

Blue Diffusion

White Terrazzo

Tan Songlace

Blue Terrazzo

24

25