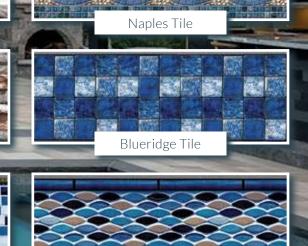

#### Tile Pattern

The tile pattern is the top part of your liner. It wraps around the entire perimeter of the pool and ends a few inches beneath the water line.

# Tile Patterns

Solid Blue