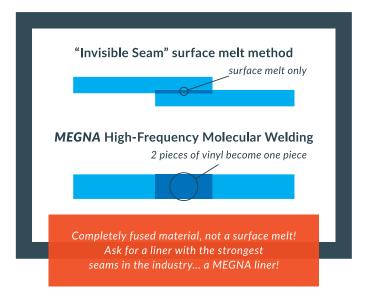

Sky Blue

Aqua Blue

Vivid Blue

Deep Blue

Dark Blue

MEGNA POOLS uses reliable and durable high-frequency molecular welds in the fabrication of all our pool liners. This process has been used in the industry for over 50 years and has proven to be the best and longest lasting method of sealing swimming pool vinyl. A high frequency molecular weld produces a seal stronger than the material itself!

Pool liners are fabricated from roll material, seaming of the material is required to fit the custom shape of each swimming pool. Seams may be visible upon close inspection of finished pool liner, however from normal viewing distance under water, seams do not usually distract from the overall appearance of the swimming pool. In order to ensure proper and long lasting seams, a slight extrusion of material is normal, this indicates that both pieces of material have been completely fused together, forming a joint which is stronger than either piece of material alone.