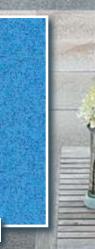

### Wall / Floor Pattern

The wall / floor pattern continues at the bottom of the tile pattern. It covers the remaining area of the walls and the floor of the entire pool.

# Wall / Floor Patterns

Inspirational match-ups on the next page!

Blue Diffusion

White Terrazzo

Tan Songlace

Blue Terrazzo

24

25