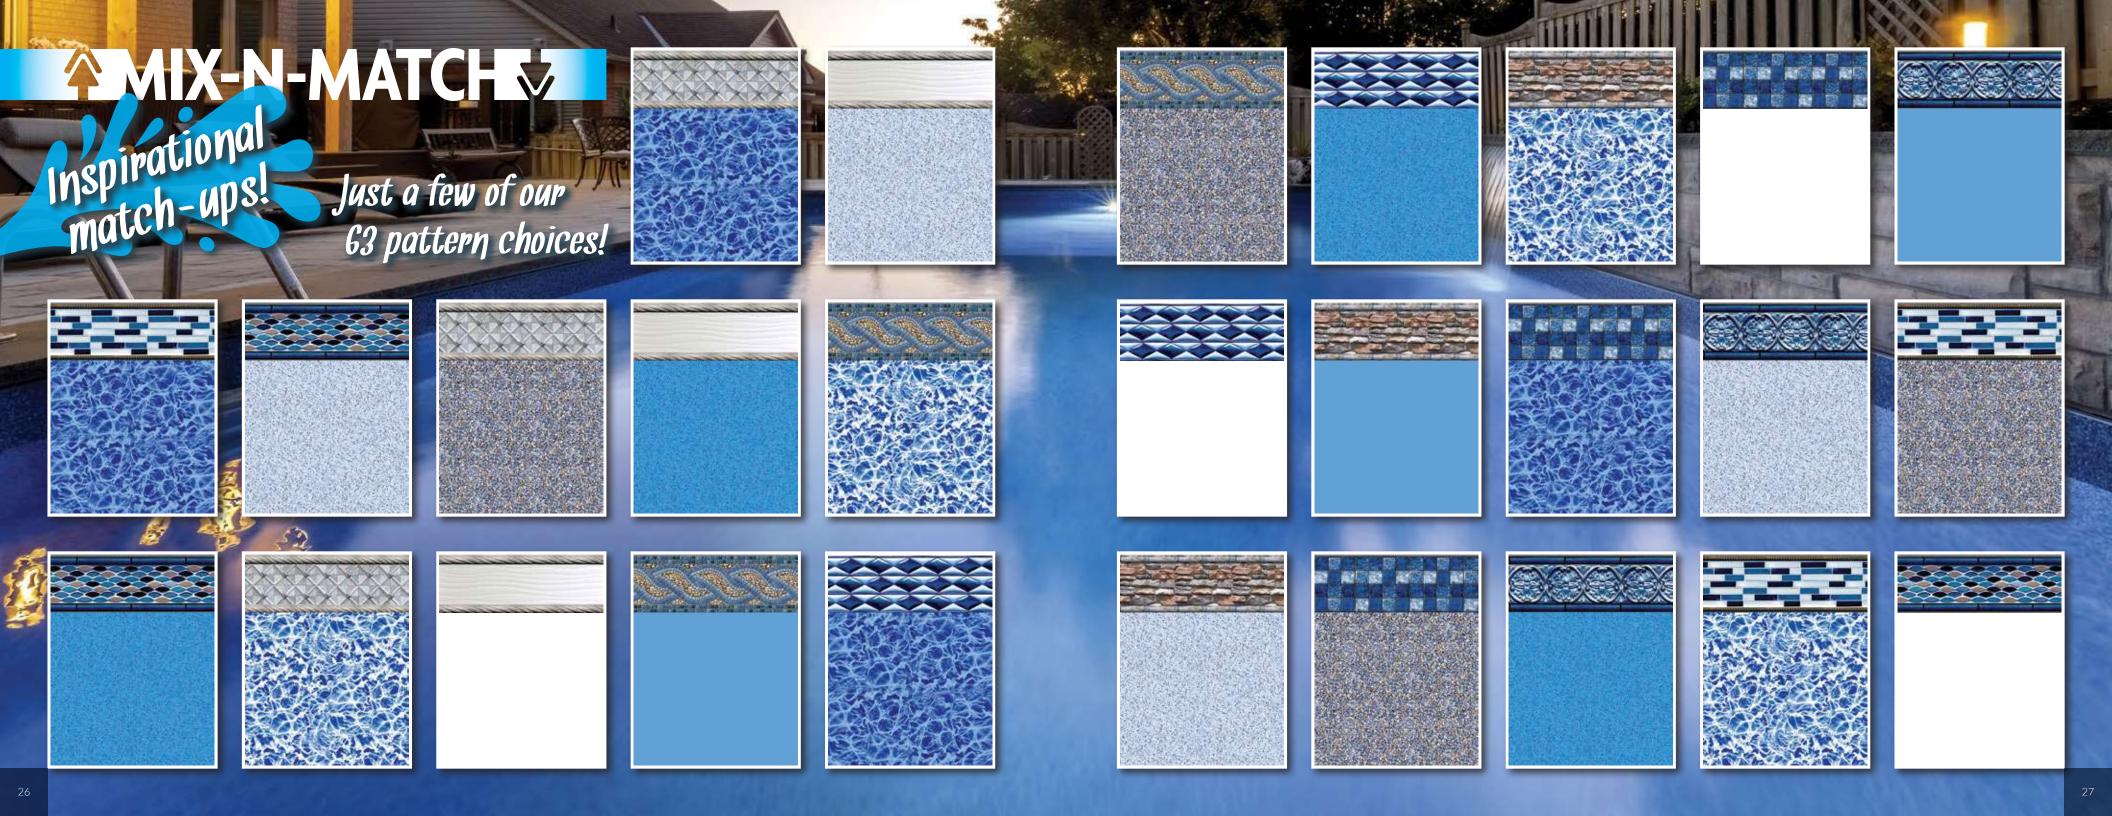

# AMX-N-MATCHV

# Create your own Unique Pool Liner

You, your family and your backyard are unique — your pool liner should be too. Decorate your pool with our Mix-N-Match liner approach. Choice has become a thing of the past — Now you can create!

MEGNA POOLS has created nine unique pool liner tiles which can be matched with one of five wall and floor patterns or with solid blue or solid white. Mix-N-Match the tile and floor patterns until you find your own perfect match! MEGNA POOLS will then custom fabricate your unique liner pattern just for you.

#### Tile Pattern

The tile pattern is the top part of your liner. It wraps around the entire perimeter of the pool and ends a few inches beneath the water line.

### Wall / Floor Pattern

The wall / floor pattern continues at the bottom of the tile pattern. It covers the remaining area of the walls and the floor of the entire pool.

# Wall / Floor Patterns

Inspirational match-ups on the next page!

Blue Diffusion

White Terrazzo

Tan Songlace

Blue Terrazzo

24

25