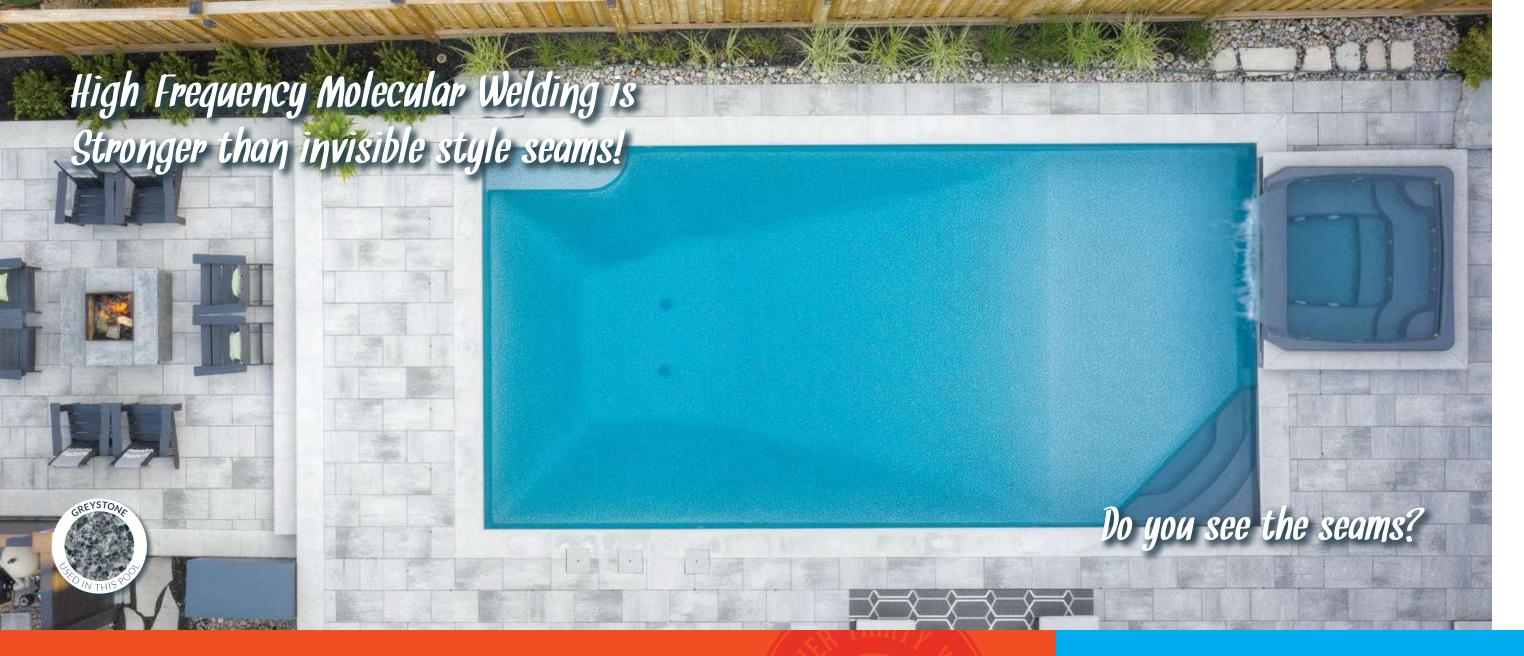

MEGNA POOLS employs reliable and durable high-frequency molecular welding machines to bond the vinyl into the shape of your swimming pool. This is the strongest and best method to create long lasting swimming pool liners.

Sky Blue

Aqua Blue

Vivid Blue

Deep Blue

Dark Blue

MEGNA POOLS uses reliable and durable high-frequency molecular welds in the fabrication of all our pool liners. This process has been used in the industry for over 50 years and has proven to be the best and longest lasting method of sealing swimming pool vinyl. A high frequency molecular weld produces a seal stronger than the material itself!

Pool liners are fabricated from roll material, seaming of the material is required to fit the custom shape of each swimming pool. Seams may be visible upon close inspection of finished pool liner, however from normal viewing distance under water, seams do not usually distract from the overall appearance of the swimming pool. In order to ensure proper and long lasting seams, a slight extrusion of material is normal, this indicates that both pieces of material have been completely fused together, forming a joint which is stronger than either piece of material alone.