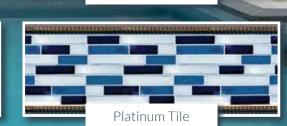

#### Tile Pattern

The tile pattern is the top part of your liner. It wraps around the entire perimeter of the pool and ends a few inches beneath the water line.

# Tile Patterns

Solid Blue