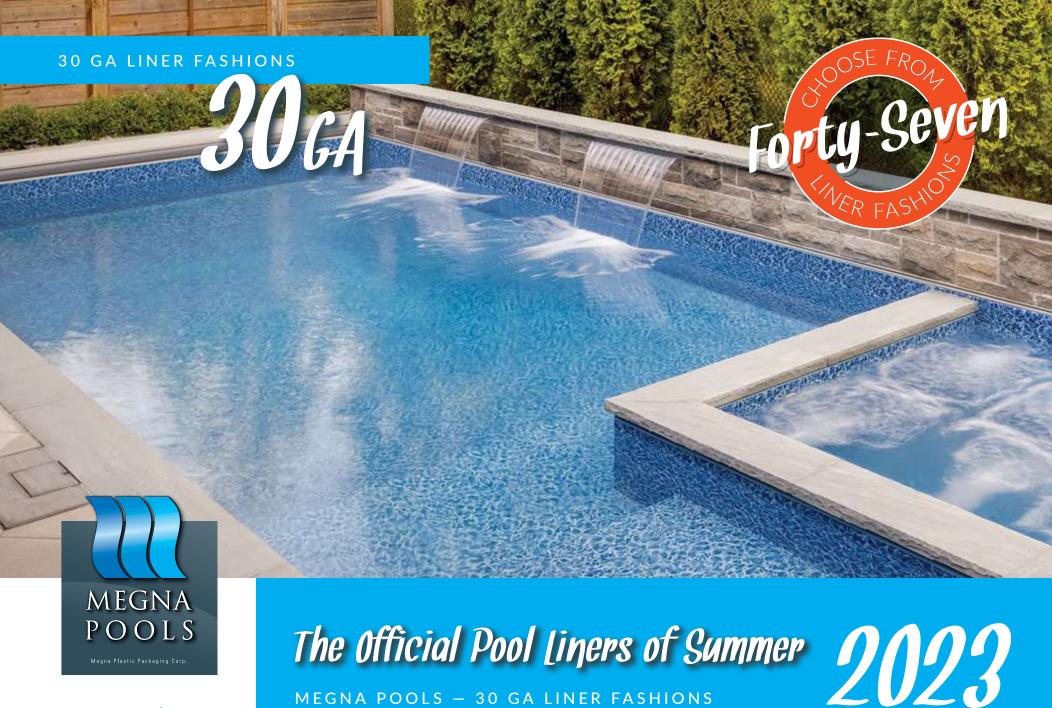

megnapools.com

MEGNA POOLS - 30 GA LINER FASHIONS

MEGNA POOLS offers the widest selection of swimming pool liner fashions, in three series. Premier Series liners are liners designed to compete with 20 mil liners. All our Premier liners are thicker than the standard 20 mil liners, yet cost no more. Our 30ga Series of liners are our thickest liners and are our best and longest lasting liners. MEGNA POOLS also offers the most unique way to choose a liner – Mix n Match! Offered exclusively you can choose one of 9 different tile patterns and match your choice to one of 7 different wall/floor patterns. Create your own unique pool liner fashion – just for you!