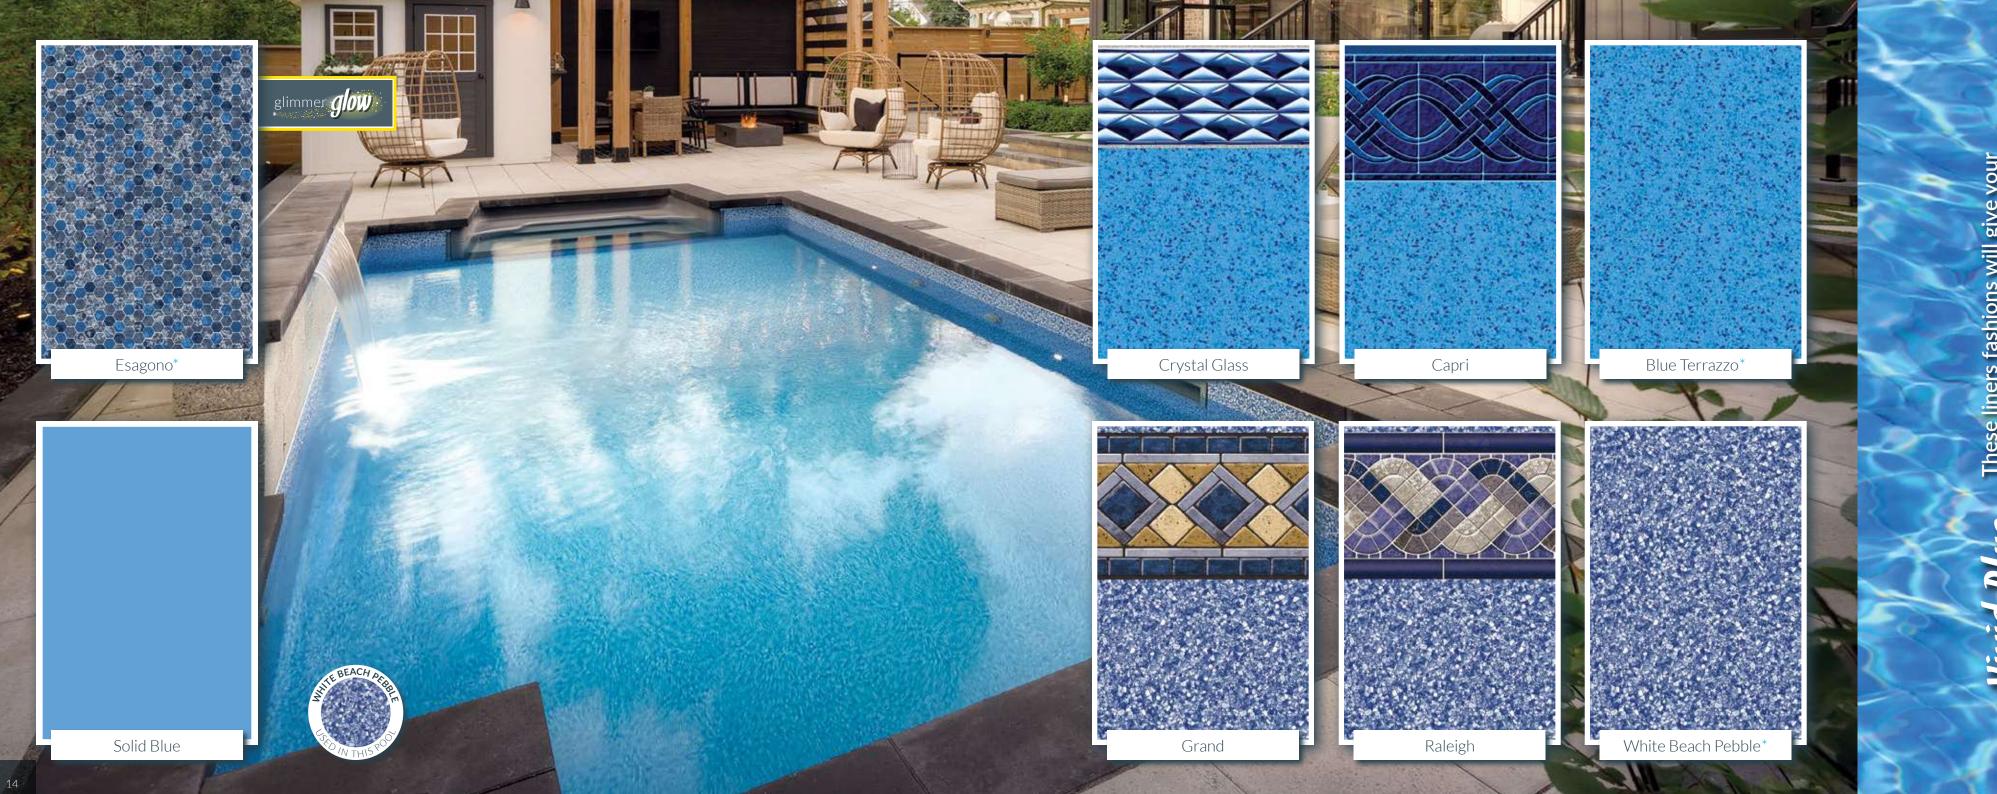

MEGNA POOLS offers the widest selection of swimming pool liner fashions, in three series. Premier Series liners are liners designed to compete with 20 mil liners. All our Premier liners are thicker than the standard 20 mil liners, yet cost no more. Our 30ga Series of liners are our thickest liners and are our best and longest lasting liners. MEGNA POOLS also offers the most unique way to choose a liner – Mix n Match! Offered exclusively you can choose one of 9 different tile patterns and match your choice to one of 7 different wall/floor patterns. Create your own unique pool liner fashion – just for you!