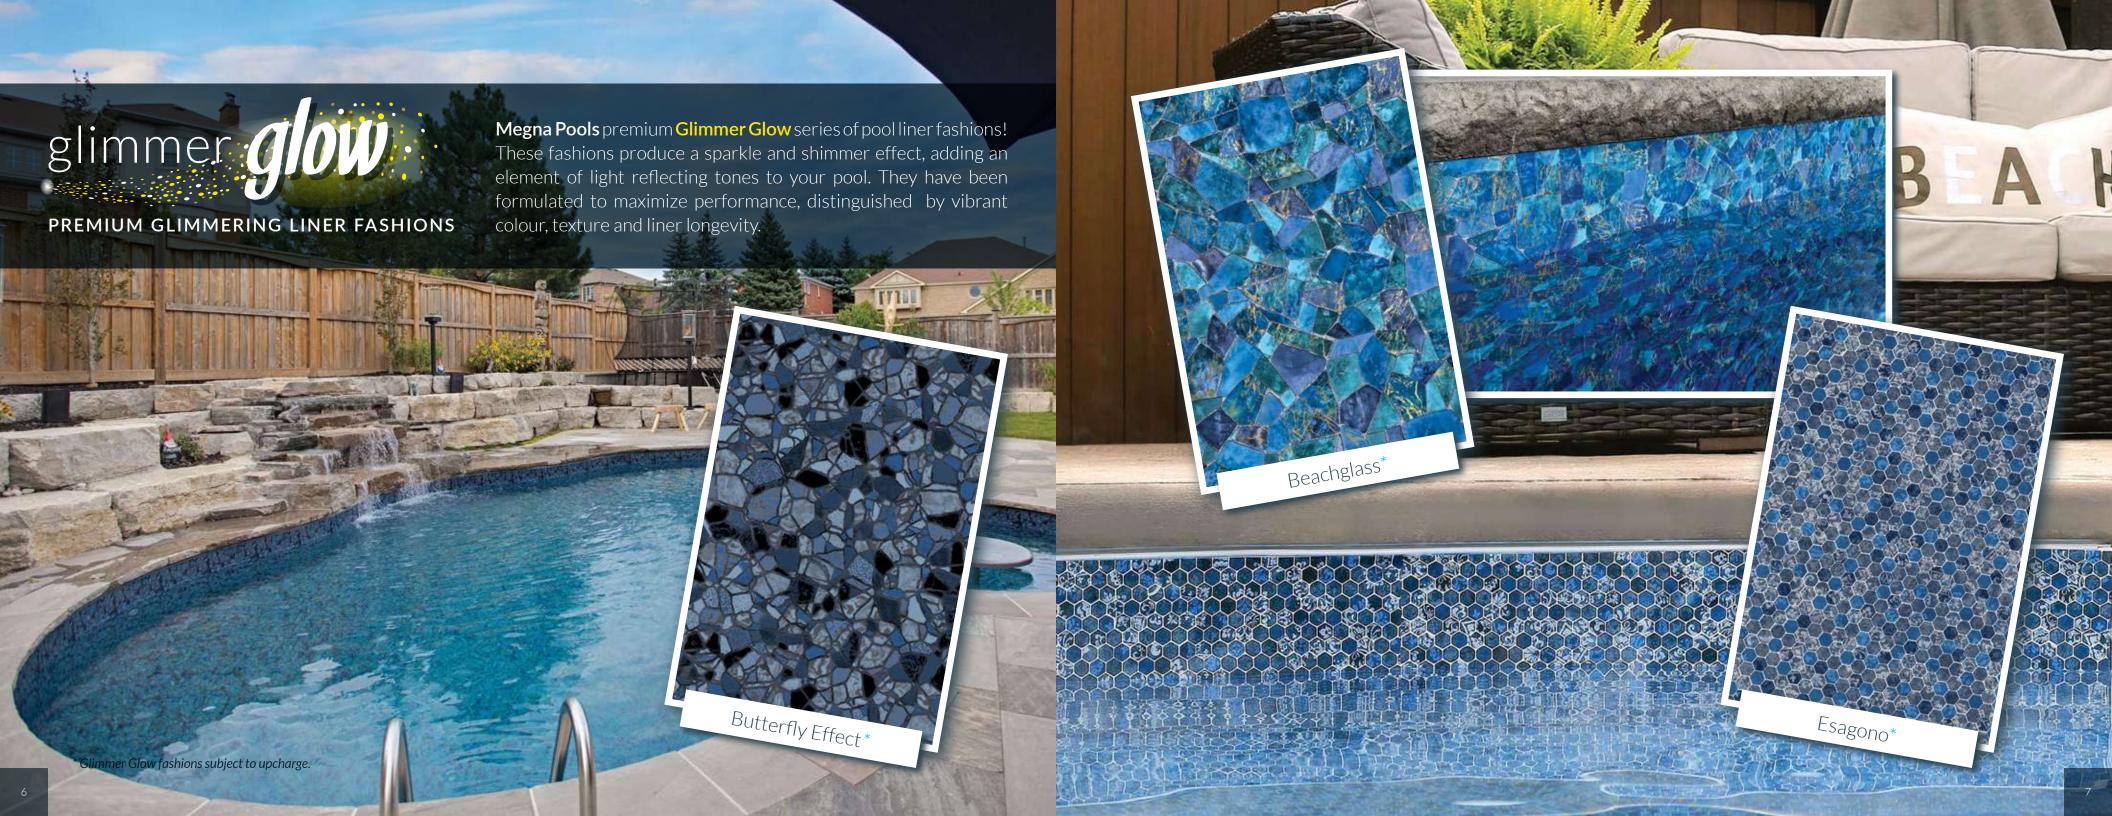

MEGNA POOLS offers the widest selection of swimming pool liner fashions, in three series. Premier Series liners are liners designed to compete with 20 mil liners. All our Premier liners are thicker than the standard 20 mil liners, yet cost no more. Our 30ga Series of liners are our thickest liners and are our best and longest lasting liners. MEGNA POOLS also offers the most unique way to choose a liner – Mix n Match! Offered exclusively you can choose one of 9 different tile patterns and match your choice to one of 7 different wall/floor patterns. Create your own unique pool liner fashion – just for you!