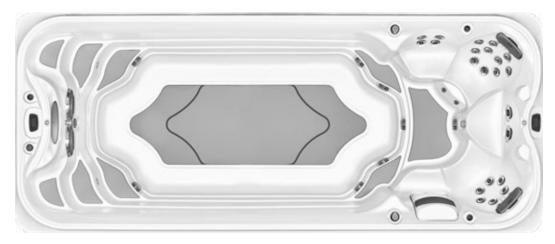

# POWERPRO™

# SWIM SPA COLLECTION

# **FEATURES:**

- FORM Goggles Wearable Technology
- ProEndure™ Cabinetry
- Swim Selector Control
- ProTouch<sup>™</sup> Control
- PowerPro<sup>™</sup> Jets
- PowerPro<sup>™</sup> PX Swim Jets
- SteadySwim<sup>™</sup> Buoyancy Jet
- •CLEARRAY Active Oxygen™ Clean Water System
- Multi-stage Filtration
- Quick Drain System
- Soft Stride Mat
- Illuminated Waterfall
- Premium LED Lighting
- Adjustable Headrests
- Status Indicator Light

# **OPTIONAL FEATURES:**

- 60 Amp GFCI With Sub-Panel Box
- Auxiliary Heater By-Pass Loop
- Solid State Frame Only No Cabinet
- Rowing Kit
- 48" Exercise Bar
- Aquatic Fitness Package

## **PERFORMANCE**

- Adjustable PowerPro™ PX swim jets for every level, from beginners to triathletes
- SteadySwim<sup>™</sup> buoyancy jet keeps swimmers aligned by elevating you into the proper body position
- An unprecedented four 4Hp pumps produce a powerful velocity of water for premium swim blade and hydrotherapy performance

# **DESIGN**

- A unique SmoothSwim<sup>™</sup> shell design incorporates hips in the shell to stop reflective waves and keep you in your swim lane
- An exclusive swim selector control near the swim blades let you adjust your experience at the touch of a button, from swim current speed to preprogrammed workout mode
- Return suctions located at the opposite end of swim blades eliminate turbulence, producing a conveyor belt-like swim system for a smoother swim

# **EASE OF USE**

- Soft Stride mats allow you to enter and exit the swim spa safely
- Stunning, durable, synthetic wood cabinetry with an at-a-glance status indicator light that changes colors when your swim spa needs attention
- Swim rails are always within reach