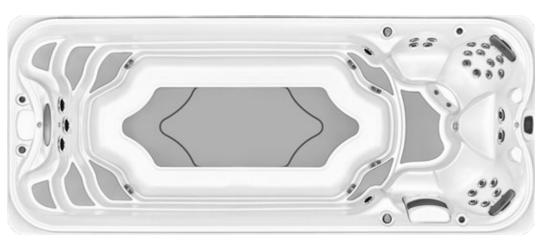

# POWERPRO™ COLLECTION

- I. Turn-free laps
- 2. Adjustable PowerPro™ PX swim current
- 3. SteadySwim<sup>™</sup> buoyancy jet to support swim position
- 4. Swim Selector control near swim jets
- 5. ProTouch<sup>™</sup> control near hydrotherapy seats
- 6. Soft Stride mat for no-slip aquatic exercise
- 7. A SmoothSwim<sup>™</sup> shell design
- 8. Four hydromassage seats

- 9. CLEARRAY Active Oxygen $^{\mathsf{m}}$  Clean Water System
- 10. Standard FORM Goggles wearable technology
- II. Rowing Kit (optional)
- 12. 48" exercise bar (optional)
- 13. Aquatic Fitness Package (optional)