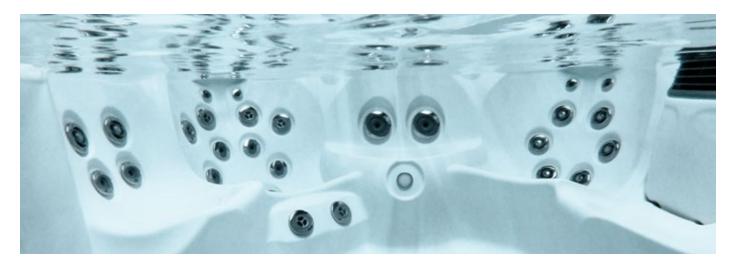

# HYDROMASSAGE

The combination of versatile PowerPro<sup>™</sup> Jets, and our ergonomically designed seats, our products deliver an adjustable high-flow, low-pressure hydromassage and a powerful swim experience.

# **ERGONOMIC SEATING**

Seats designed to follow the contours of the body and recessed jets placed to perfectly match the muscle structure of the human form delivers a comfortable, premium hydromassage experience for most body types.

Jacuzzi® Swim Spas feature four seats designed to follow the contours of the body. Adjustable pillows and recessed PowerPro™ jets placed to perfectly match key muscles used to swim deliver a comfortable, premium hydromassage experience.