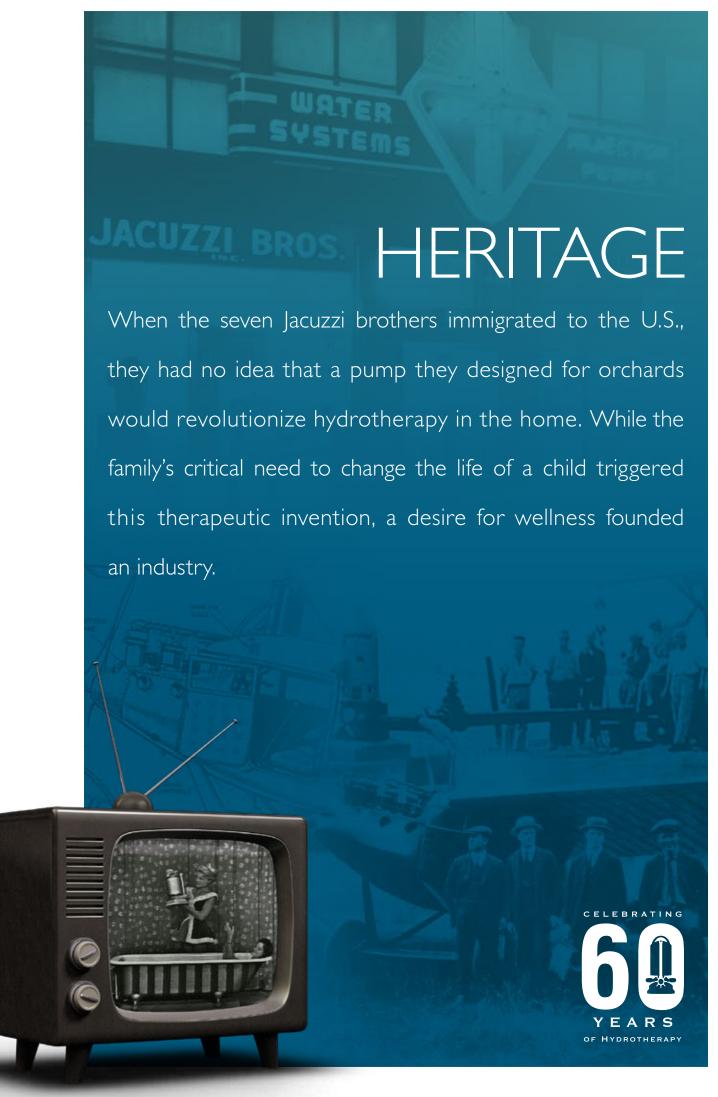

The Jacuzzi family departs Italy for the United States and transforms the aviation and agriculture industries.

When Ken Jacuzzi, age 2, is diagnosed with rheumatoid arthritis, his father invents a portable hydrotherapy pump to provide pain-relieving hydrotherapy.

Jacuzzi soon became a household name thanks in part to repeated appearances on the national daytime television show, *Queen for a Day*, which boasted 20 million viewers. The Jacuzzi<sup>®</sup> Brand became an overnight sensation.

Through the years, the Jacuzzi® Brand has been awarded more than 700 patents, laying our foundation for unmatched hydrotherapy and leading to breakthroughs in jet engineering, design, and the technology.

With a foundation in health and wellness and a dedication to research and innovation, Jacuzzi continues to develop products that improve the lives of both high-performance athletes and everyday people while leading the industry as the most recognized brand in the world.