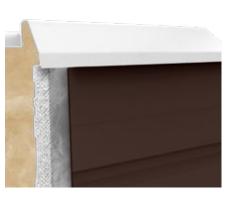

# PROFUSION™ SHELL

Three layers of material for a strong, scratch-resistant shell

**FOAM INSULATION** 

An air, moisture, and sound barrier adding structural integrity to pipes

SMARTSEAL™ TECHNOLOGY

Heat-reflecting insulation made for the coldest winters.

# **ProFusion™ Shell**

Three layers for a strong, scratch-resistant shell

# **Galvanized Steel Frame**

Designed for durability and increased structural support

# **Superior Foam Insulation**

Retains heat, absorbs noise, and supports plumbing

# **Durable ProPolymer**<sup>™</sup> Base

Impervious to nature and moisture, and makes installation easy