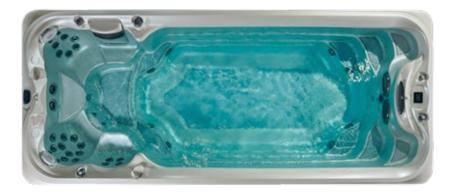

# POWERPRO™ COLLECTION

- I. Turn-free laps
- 2. Adjustable PowerPro™ PX swim current
- 3. SteadySwim<sup>™</sup> buoyancy jet to support swim position
- 4. Swim Selector control near swim jets
- 5. ProTouch<sup>™</sup> control near hydrotherapy seats
- 6. Soft Stride mat for no-slip aquatic exercise
- 7. A SmoothSwim<sup>™</sup> shell design
- 8. Four hydromassage seats

- 9. CLEARRAY Active Oxygen $^{\mathsf{m}}$  Clean Water System
- 10. Standard FORM Goggles wearable technology
- II. Rowing Kit (optional)
- 12. 48" exercise bar (optional)
- 13. Aquatic Fitness Package (optional)