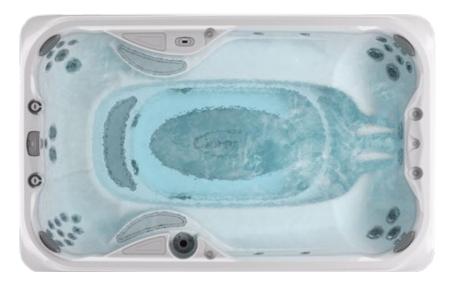

# PRECISION SWIM

The best high-performance swim experience combines the latest aquatic technology with the expertise of Jacuzzi® PowerPro™ Jets for a predictable swim.

# BALANCED SWIM JETS

Adjustable flow of the swim jets produces consistently smooth water simultaneously, so that you can maintain a steady swim without being pushed out of your swim lane.

# **FLOW RETURN SUCTIONS**

Suctions towards the back of the swim spa pull the flow of water for a more predictable current.

# STEADYSWIM™ BUOYANCY JET

A unique buoyancy jet combines just the right amount of air with an extremely predictable current to help elevate you into the proper body position so you can focus on perfecting your stroke.