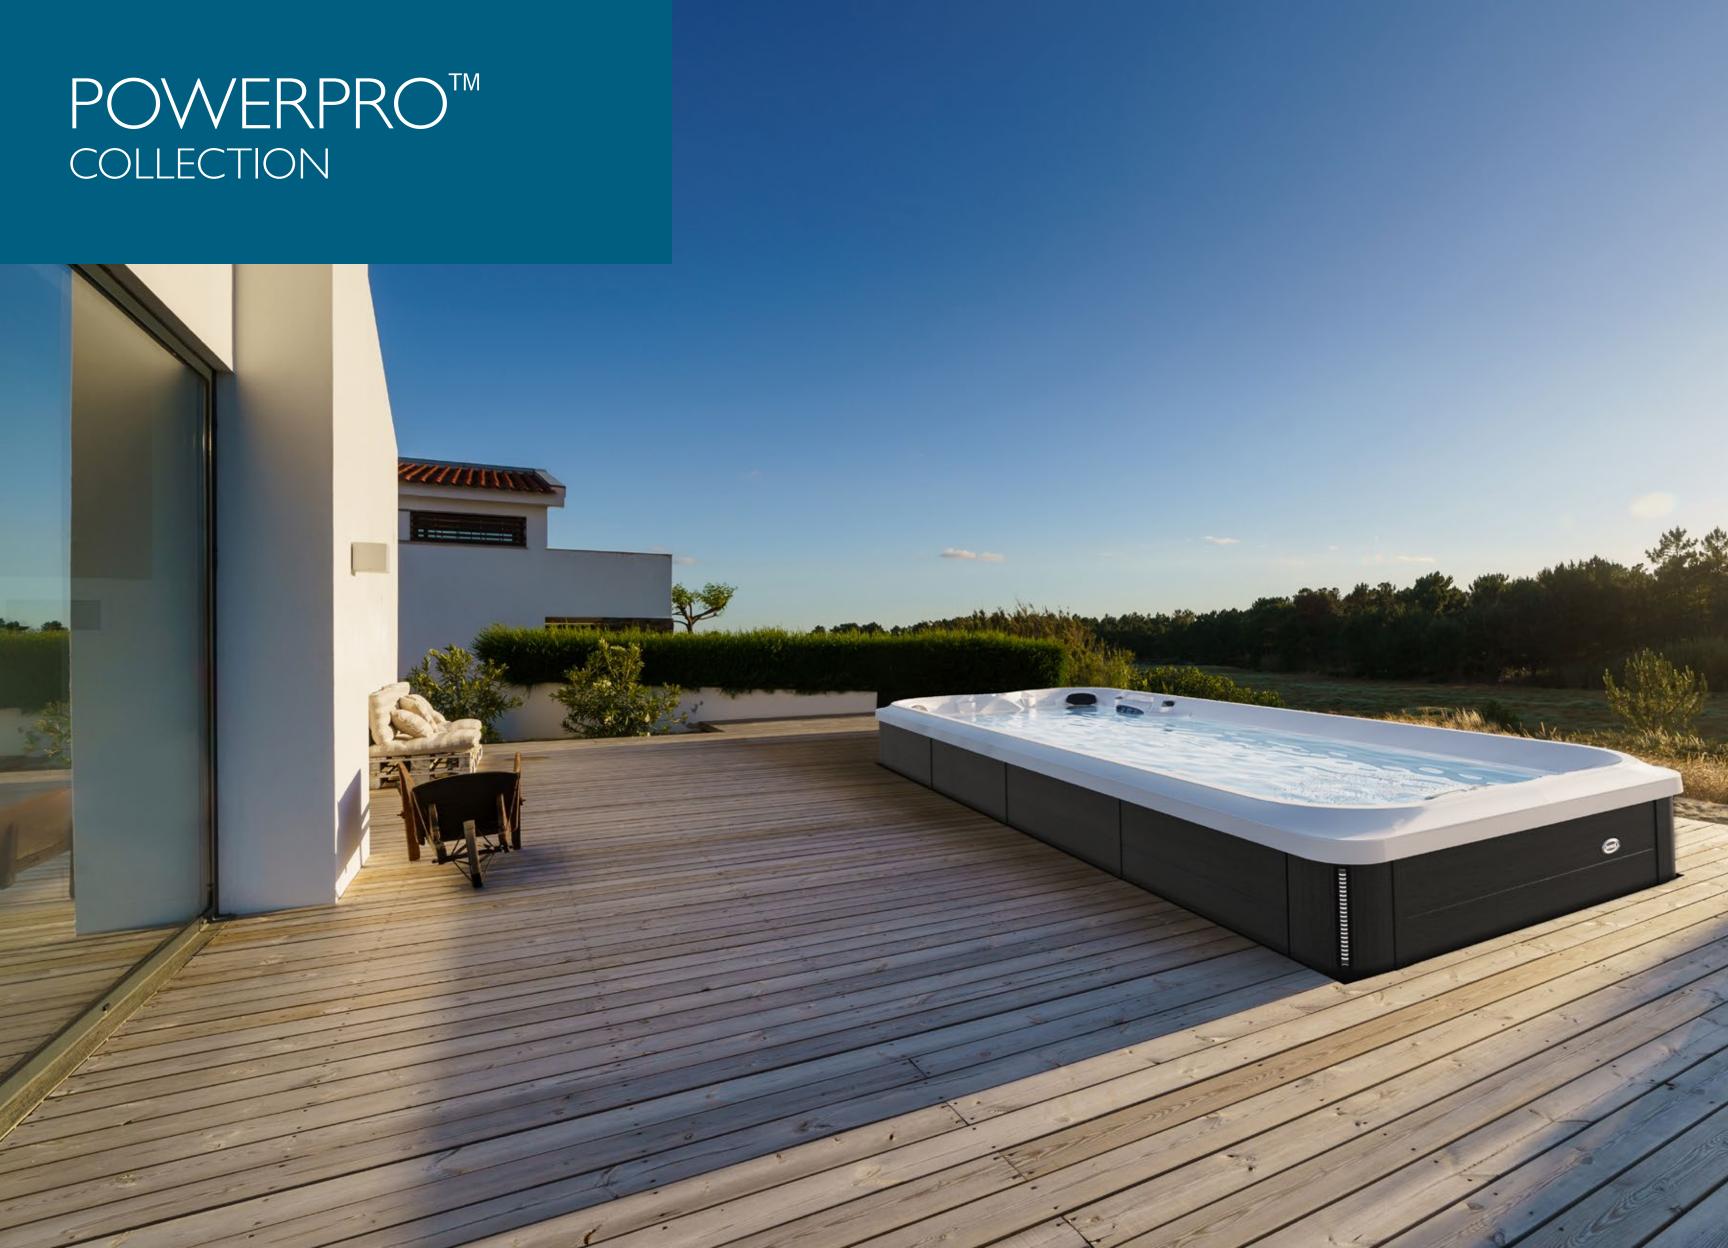

# POWERPRO™ COLLECTION

- I. Turn-free laps
- 2. Adjustable PowerPro™ PX swim current
- 3. SteadySwim<sup>™</sup> buoyancy jet to support swim position
- 4. Swim Selector control near swim jets
- 5. ProTouch<sup>™</sup> control near hydrotherapy seats
- 6. Soft Stride mat for no-slip aquatic exercise
- 7. A SmoothSwim<sup>™</sup> shell design
- 8. Four hydromassage seats

- 9. CLEARRAY Active Oxygen $^{\mathsf{m}}$  Clean Water System
- 10. Standard FORM Goggles wearable technology
- II. Rowing Kit (optional)
- 12. 48" exercise bar (optional)
- 13. Aquatic Fitness Package (optional)