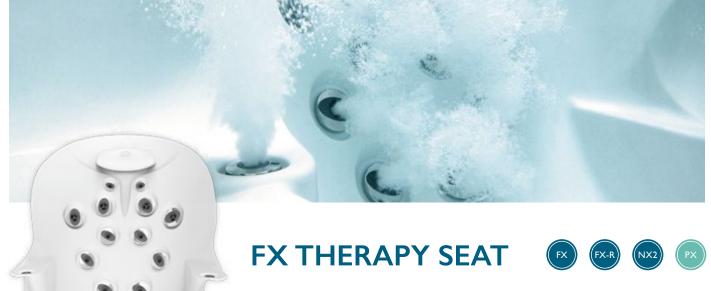

# HYDROMASSAGE

The combination of versatile PowerPro<sup>™</sup> Jets, and our ergonomically designed seats, our products deliver an adjustable high-flow, low-pressure hydromassage and a powerful swim experience.

# **ERGONOMIC SEATING**

Seats designed to follow the contours of the body and recessed jets placed to perfectly match the muscle structure of the human form delivers a comfortable, premium hydromassage experience for most body types.