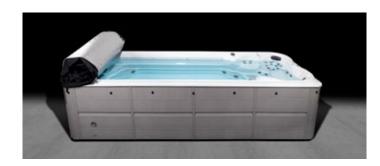

# **ROLLAWAY COVER**

Light, energy-efficient, and easy to use, the next generation of swim spa cover creates a complete seal and can be operated by one person in less than 60 seconds.

# **EASY TO USE**

25% lighter than other rolling spa covers

# SINGLE-PERSON OPERATION

One person can uncover the swim spa in less than 60 seconds

# **DURABLE DESIGN**

Double-stitched, waterproof, and weatherresistant fabric with non-collapsible supports

32