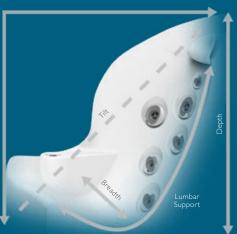

# **Reflective Hips**

Shell design helps stop reflective waves for consistently smoother water

# **DESIGN**

- A unique SmoothSwim<sup>™</sup> shell design incorporates hips in the shell to stop reflective waves and keep you in your swim lane
- An exclusive swim selector control near the swim blades let you adjust your experience at the touch of a button, from swim current speed to preprogrammed workout mode
- Return suctions located at the opposite end of swim blades eliminate turbulence, producing a conveyor belt-like swim system for a smoother swim