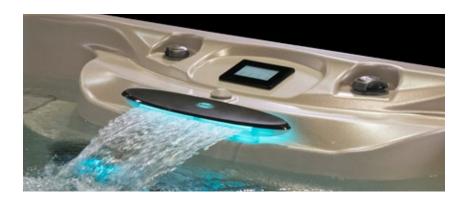

# **FEATURES:**

- FORM Goggles Wearable Technology
- ProEndure™ Cabinetry
- Swim Selector Control
- ProTouch<sup>™</sup> Control
- PowerPro<sup>™</sup> Jets
- PowerPro<sup>™</sup> PX Swim Jets
- SteadySwim<sup>™</sup> Buoyancy Jet
- •CLEARRAY Active Oxygen™ Clean Water System
- Multi-stage Filtration
- Quick Drain System
- Soft Stride Mat
- Illuminated Waterfall
- Premium LED Lighting
- Adjustable Headrests
- Status Indicator Light