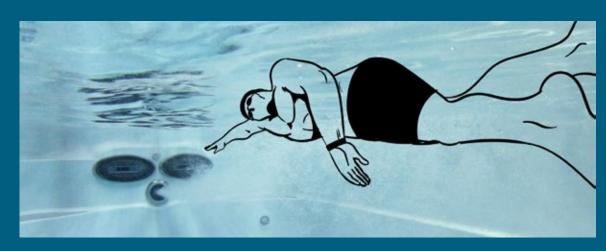

# BALANCED SWIM JETS

Adjustable flow of the swim jets produces consistently smooth water simultaneously, so that you can maintain a steady swim without being pushed out of your swim lane.