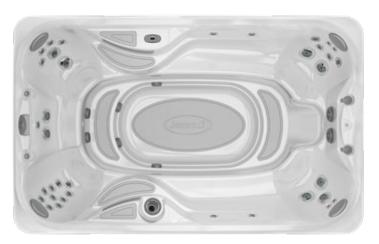

# POWERPLAY™ COLLECTION

- I. Spacious area for swimming, relaxing, and playing
- 2. Adjustable PowerPlay<sup>™</sup> CX swim jets
- 3. TP 600 topside control near hydrotherapy seats
- 4. Soft Stride mat for no-slip aquatic exercise
- 5. Turbulence-free return suctions
- 6. Mix of hydromassage seats and bench seating
- 7. Seats up to 9 people

# HYDROMASSAGE

# HYDROMASSAGE

The combination of versatile PowerPro<sup>™</sup> Jets, and our ergonomically designed seats, our products deliver an adjustable high-flow, low-pressure hydromassage and a powerful swim experience.