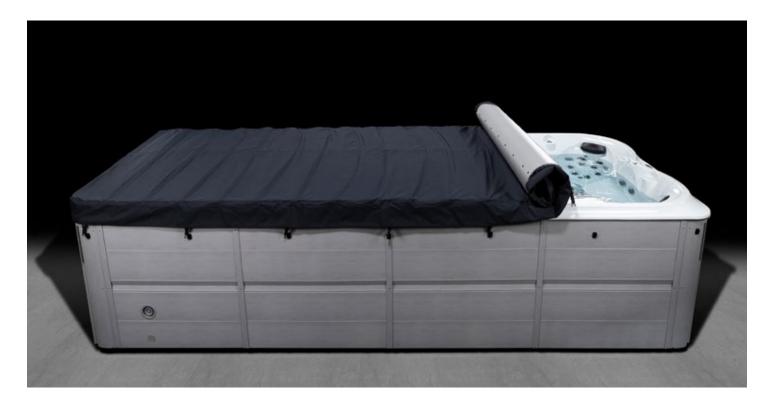

# **ROLLAWAY COVER**

Light, energy-efficient, and easy to use, the next generation of swim spa cover creates a complete seal and can be operated by one person in less than 60 seconds.

# **EASY TO USE**

25% lighter than other rolling spa covers

# SINGLE-PERSON OPERATION

One person can uncover the swim spa in less than 60 seconds

# **DURABLE DESIGN**

Double-stitched, waterproof, and weatherresistant fabric with non-collapsible supports

32