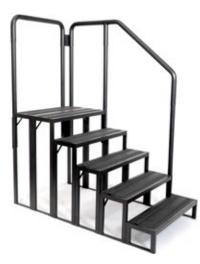

# VERSASTEP™ ACCESSORY

Made with long-lasting, weatherresistant materials, steps make it easy to enter and exit your Jacuzzi® Swim Spa.