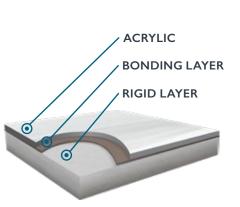

# PROFUSION™ SHELL

Three layers of material for a strong, scratch-resistant shell

**FOAM INSULATION** 

An air, moisture, and sound barrier adding structural integrity to pipes

SMARTSEAL™ TECHNOLOGY

Heat-reflecting insulation made for the coldest winters.

# **ProFusion™ Shell**

Three layers for a strong, scratch-resistant shell

# **Superior Foam Insulation**

Retains heat, absorbs noise, and supports plumbing