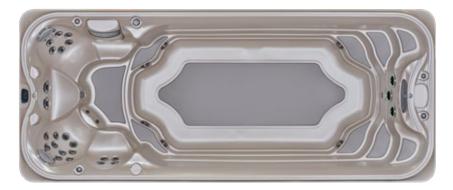

# POWERACTIVE™ COLLECTION

- I. Turn-free laps
- 2. Adjustable PowerActive™ AX swim current
- 3. SteadySwim<sup>™</sup> buoyancy jet to support swim position
- 4. ProTouch<sup>™</sup> control near hydrotherapy seats
- 5. Soft Stride mat for no-slip aquatic exercise
- 6. A SmoothSwim<sup>™</sup> shell design
- 7. Four hydromassage seats
- 8. CLEARRAY Active Oxygen™ Clean Water System

- 9. Standard FORM Goggles wearable technology
- 10. Rowing Kit (optional)
- 11. 48" exercise Bar (optional)
- 12. Aquatic Fitness Package (optional)

## **PERFORMANCE**

- PowerActive™ AX swim jets deliver a smooth, spacious current for in-place
- SteadySwim<sup>™</sup> buoyancy jet keeps swimmers aligned by elevating you into the proper body position
- Together, a 4Hp and 5Hp pump produce a strong velocity of water for quality swim current and hydrotherapy performance

# **DESIGN**

- A unique SmoothSwim<sup>™</sup> shell design stops reflective waves, so you can always enjoy the perfect swim
- A ProTouch™ control lets you turn on your swim jets and adjust your hydrotherapy experience at the tap touch of a button
- Return suctions located at the opposite end of swim jets eliminate turbulence, producing a conveyor belt-like swim system for a smoother swim

# **EASE OF USE**

- Soft Stride mats allow you to enter and exit the swim spa safely
- Stunning, durable, synthetic wood cabinetry with an at-a-glance status indicator light that changes colors when your swim spa needs attention
- Swim rails are always within reach