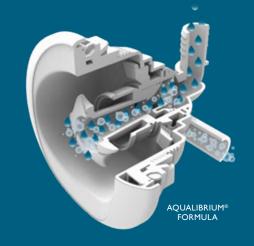

# COMPLETE BALANCE

Using the Aqualibrium® Formula, each jet is individually calibrated to deliver the perfect balance of air and water, then precisely paired with the exact pump-to-jet ratio needed to ensure a balanced experience in each and every seat.