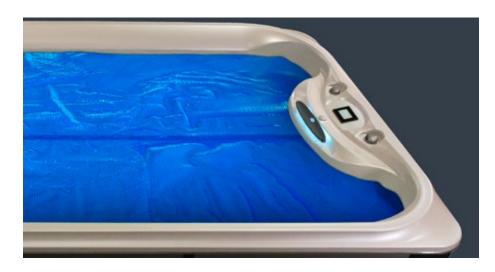

# **FEATURES:**

- FORM Goggles Wearable Technology
- ProEndure™ Cabinetry
- Swim Selector Control
- ProTouch<sup>™</sup> Control
- PowerPro<sup>™</sup> Jets
- PowerPro<sup>™</sup> PX Swim Jets
- SteadySwim<sup>™</sup> Buoyancy Jet
- •CLEARRAY Active Oxygen™ Clean Water System
- Multi-stage Filtration
- Quick Drain System
- Soft Stride Mat
- Illuminated Waterfall
- Premium LED Lighting
- Adjustable Headrests
- Status Indicator Light

# **EASE OF USE**

- Soft Stride mats allow you to enter and exit the swim spa safely
- Stunning, durable, synthetic wood cabinetry with an at-a-glance status indicator light that changes colors when your swim spa needs attention
- Swim rails are always within reach