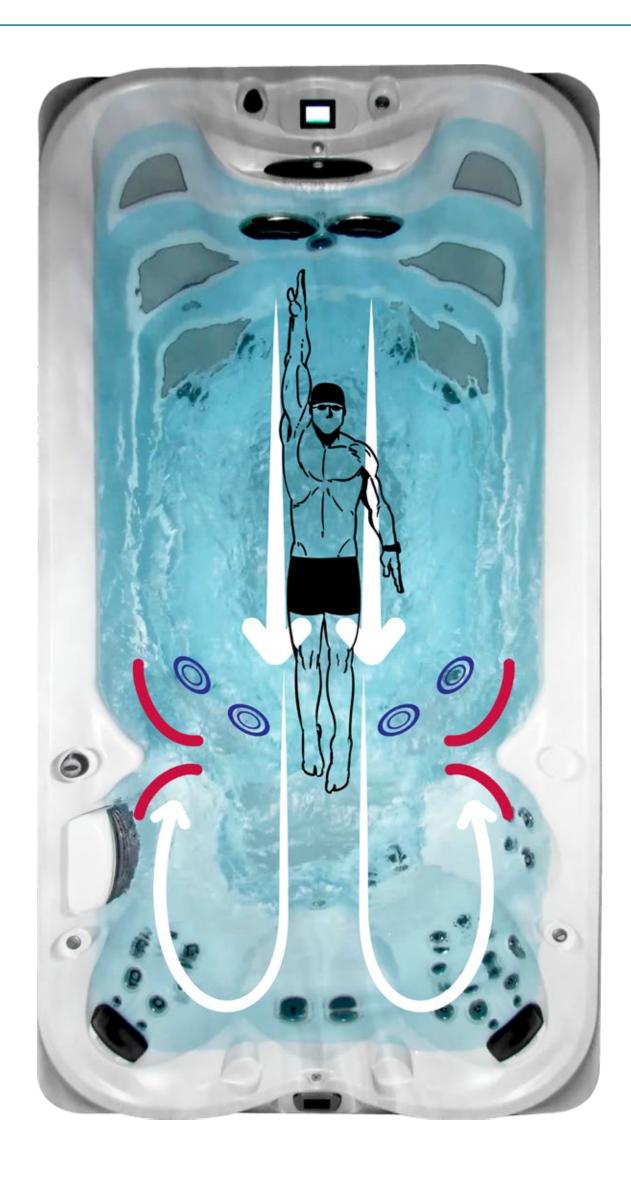

# PRECISION SWIM

The best high-performance swim experience combines the latest aquatic technology with the expertise of Jacuzzi® PowerPro™ Jets for a predictable swim.

# BALANCED SWIM JETS

Adjustable flow of the swim jets produces consistently smooth water simultaneously, so that you can maintain a steady swim without being pushed out of your swim lane.

# **FLOW RETURN SUCTIONS**

Suctions towards the back of the swim spa pull the flow of water for a more predictable current.

# STEADYSWIM™ BUOYANCY JET

A unique buoyancy jet combines just the right amount of air with an extremely predictable current to help elevate you into the proper body position so you can focus on perfecting your stroke.