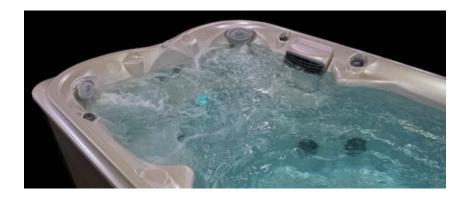

# HYDROMASSAGE

The combination of versatile PowerPro<sup>™</sup> Jets, and our ergonomically designed seats, our products deliver an adjustable high-flow, low-pressure hydromassage and a powerful swim experience.

# **ERGONOMIC SEATING**

Seats designed to follow the contours of the body and recessed jets placed to perfectly match the muscle structure of the human form delivers a comfortable, premium hydromassage experience for most body types.

Jacuzzi® Swim Spas feature four seats designed to follow the contours of the body. Adjustable pillows and recessed PowerPro™ jets placed to perfectly match key muscles used to swim deliver a comfortable, premium hydromassage experience.