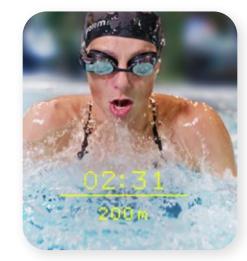

# INNOVATION Compatible with wearable technology calibrated specifically for Jacuzzi® Swim Spas, the FORM Smart Swim Goggles not only track and analyze your results; you can view these stats in real-time on your optical display thanks to smart technology. An app also tracks stats and lets you analyze results and customize your swimming routine, all at your convenience, at home.

# FORM SMART SWIM GOGGLES

Wearable technology calibrated specifically for Jacuzzi<sup>®</sup> PowerPro<sup>™</sup> and PowerActive<sup>™</sup> swim spas

- Optical display using smart technology
- Real-time analytics on your optical display (time, distance, pace, optional heart rate)
- Consistent feedback allows for uninterrupted workout

- Track stroke rate, calories, time, distance and workouts
- Customize your swimming routine
- Workout in the convenience of home

- Engage with other swimmers in the app
- Share workouts and results on social
- Use for swim and resistance training for all fitness levels