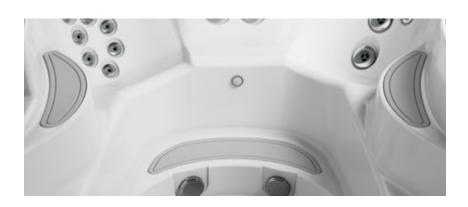

# HYDROMASSAGE

The combination of versatile PowerPro<sup>™</sup> Jets, and our ergonomically designed seats, our products deliver an adjustable high-flow, low-pressure hydromassage and a powerful swim experience.

# **ERGONOMIC SEATING**

Seats designed to follow the contours of the body and recessed jets placed to perfectly match the muscle structure of the human form delivers a comfortable, premium hydromassage experience for most body types.

Jacuzzi® Swim Spas feature four seats designed to follow the contours of the body. Adjustable pillows and recessed PowerPro™ jets placed to perfectly match key muscles used to swim deliver a comfortable, premium hydromassage experience.