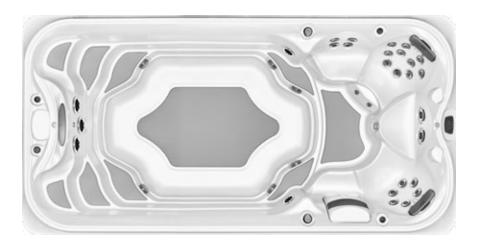

# POWERPLAY™ COLLECTION

- I. Spacious area for swimming, relaxing, and playing
- 2. Adjustable PowerPlay<sup>™</sup> CX swim jets
- 3. TP 600 topside control near hydrotherapy seats
- 4. Soft Stride mat for no-slip aquatic exercise
- 5. Turbulence-free return suctions
- 6. Mix of hydromassage seats and bench seating
- 7. Seats up to 9 people