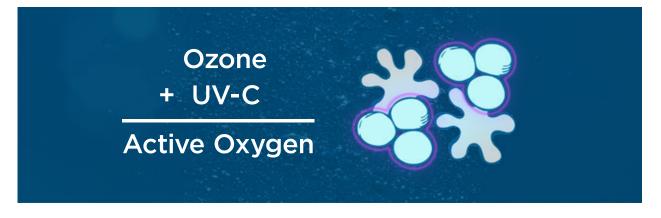

# CLEARRAY ACTIVE OXYGEN™ CLEAN WATER SYSTEM (**⑤**)

CLEARRAY Active Oxygen™ technology harnesses the power of air and light to work harder and clean the water longer. It's an advanced oxidation process that destroys contaminants and waterborne pathogens.

Hot Tub water is injected with a low-dose of ozone and mixed thoroughly. Ozonated water is then exposed to a UV-C bulb to energize the molecules. When ozonated water is treated by the UV-C rays, active oxygen is unlocked through a natural reaction called advanced oxidation.

Super-powered active oxygen destroys contaminants and water-borne pathogens to cleanse the water. The clean, clear water is then pumped back into the hot tub where it continues to clean and polish the water, breaking down the contaminants so it can be easily be removed through the filters.