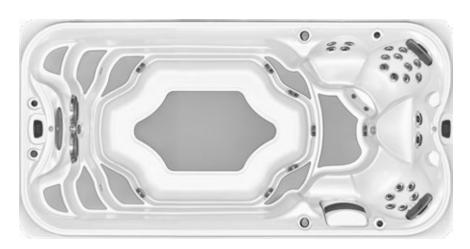

# POWERPLAY™

# SWIM SPA COLLECTION

# **FEATURES:**

- ProFinish™ Cabinetry
- TP 600 Control
- PowerPro<sup>™</sup> Jets
- PowerPlay™ CX Swim Jets
- 2-Stage Filtration System
- Quick Drain System
- Soft Stride Mat
- Illuminated Waterfall
- Premium LED Lighting
- Adjustable Headrests
- Status Indicator Light

# **OPTIONAL FEATURES:**

- CLEARRAY Active Oxygen™ Clean Water System
- 50 Amp GFCI With Sub-Panel Box
- Auxiliary Heater By-Pass Loop
- Rowing Kit

30

• Aquatic Fitness Package

# **PERFORMANCE**

- PowerPlay™ CX swim jets deliver a current perfect for an entry-level swim or
- A mix of bench seats and hydromassage seats offer up to nine options to enjoy Jacuzzi<sup>®</sup> hydrotherapy
- Together, two 4Hp 2-speed pumps and a 4Hp single speed pump produce a consistent velocity of water for quality exercise, fun, and hydrotherapy performance

## DESIGN

- A streamlined topside control lets you turn on your swim jets and adjust your hydrotherapy experience at the tap of a button
- Return suctions located at the opposite end of swim jets eliminate turbulence for a smoother swim

# EASE OF USE

- Soft Stride mats allow for no-slip aquatic exercise
- Stunning, durable, synthetic wood cabinetry with an at-a-glance status indicator light that changes colors when your swim spa needs attention