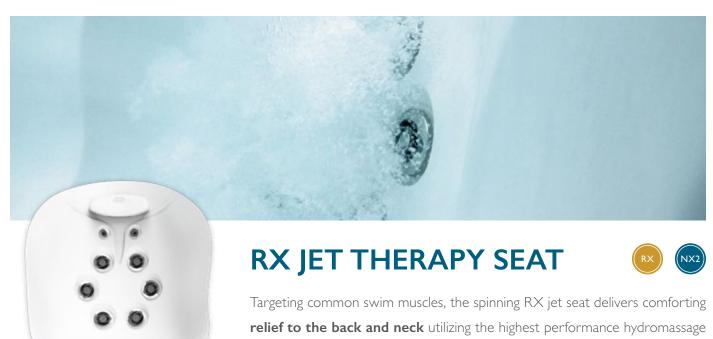

the Jacuzzi® Brand offers.

Alleviating swimmer's soreness in the neck, shoulders and back, the full coverage massage seat delivers a deep, adjustable, rifling, spiral stream of air and water.

10 

- Nature-inspired technology neutralizes
- Works with traditional chlorine or bromine sanitizer for sensitive skin
- Same technology used in bottled drinking water, aquariums, and hospitals