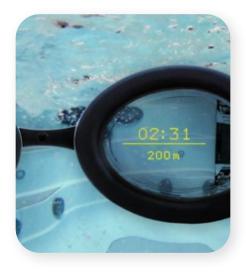

# INNOVATION Compatible with wearable technology calibrated specifically for Jacuzzi® Swim Spas, the FORM Smart Swim Goggles not only track and analyze your results; you can view these stats in real-time on your optical display thanks to smart technology. An app also tracks stats and lets you analyze results and customize your swimming routine, all at your convenience, at home.

# FORM SMART SWIM GOGGLES

Wearable technology calibrated specifically for Jacuzzi<sup>®</sup> PowerPro<sup>™</sup> and PowerActive<sup>™</sup> swim spas

- Optical display using smart technology
- Real-time analytics on your optical display (time, distance, pace, optional heart rate)
- Consistent feedback allows for uninterrupted workout

- Track stroke rate, calories, time, distance and workouts
- Customize your swimming routine
- Workout in the convenience of home

- Engage with other swimmers in the app
- Share workouts and results on social
- Use for swim and resistance training for all fitness levels