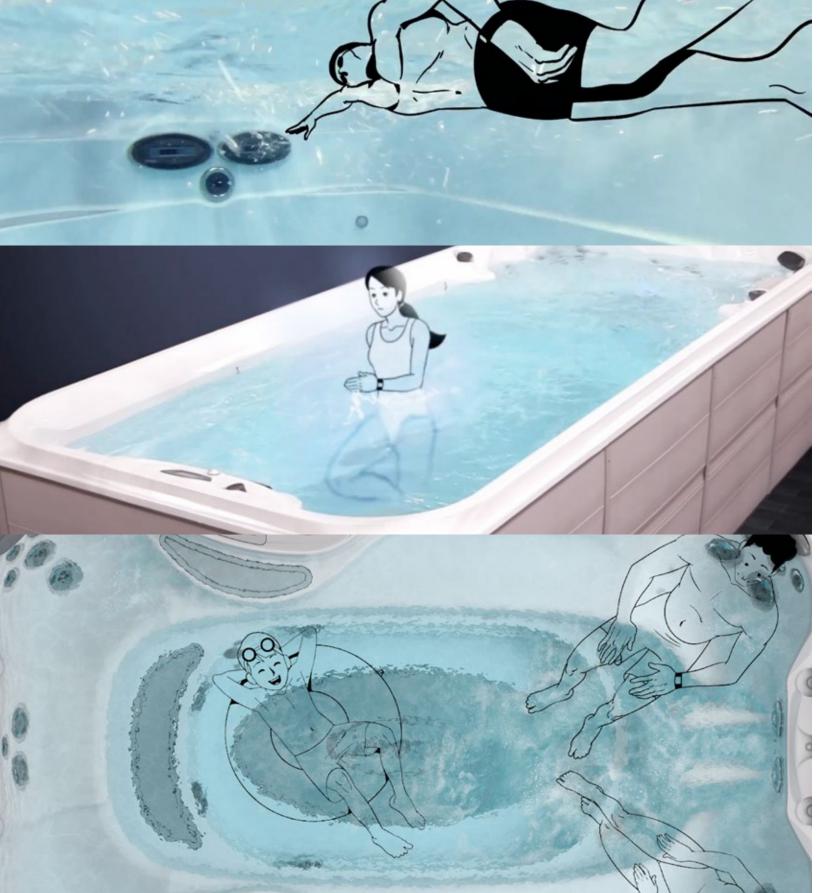

# PRECISION SWIM

The best high-performance swim experience combines the latest aquatic technology with the expertise of Jacuzzi® PowerPro™ Jets for a predictable swim.

# BALANCED SWIM JETS

Adjustable flow of the swim jets produces consistently smooth water simultaneously, so that you can maintain a steady swim without being pushed out of your swim lane.

# STEADYSWIM™ BUOYANCY JET

A unique buoyancy jet combines just the right amount of air with an extremely predictable current to help elevate you into the proper body position so you can focus on perfecting your stroke.

# HYDROMASSAGE

The combination of versatile PowerPro<sup>™</sup> Jets, and our ergonomically designed seats, our products deliver an adjustable high-flow, low-pressure hydromassage and a powerful swim experience.