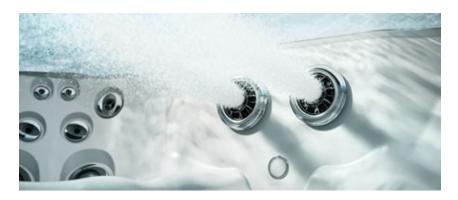

# HYDROMASSAGE

The combination of versatile PowerPro<sup>™</sup> Jets, and our ergonomically designed seats, our products deliver an adjustable high-flow, low-pressure hydromassage and a powerful swim experience.

# COMPLETE BALANCE

Using the Aqualibrium® Formula, each jet is individually calibrated to deliver the perfect balance of air and water, then precisely paired with the exact pump-to-jet ratio needed to ensure a balanced experience in each and every seat.

# **PowerPro**<sup>™</sup> Jets

Adjustable high-flow, low pressure hydromassage

and safety

**Superior ProLast<sup>™</sup> Covers** 

**Programmable Filtration** 

Efficient self-cleaning technology filters more water in less time