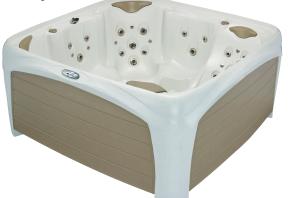

# **Crossover 730L**

The Crossover 730L is Dream Makers Spas' plug and play ready 5-6 person "LOUNGER" style spa with contoured bucket seats and 30 directional jets providing individual water pressure control. With a Syncrylic<sup>™</sup> unibody construction that is virtually indestructible, this energy efficient model comes with a Weather Shield Super Seal Cover, digital controls, Easy Kleen/Convex2 Filtration plus an adjustable backlit water fountain, 8 exterior LED corner lights, and an LED underwater light all synchronized with up to 9 programmable color options. You gain all the benefits of a luxury spa at a fraction of the price. This easy to install, lightweight, design makes the 730L perfect for lounging and entertaining.

Programmable LED Lighting in the footwell allows up to 9 color control options

Adjustable fountain with built-in LED back lighting