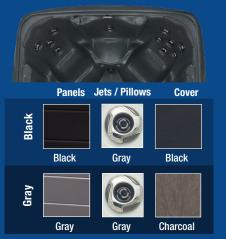

### Spa Body, Panels, Cover, Jets and Pillows Color Options

Plug 🔮 Plav

Sahara Diamond Body

\*Specifications subject to change. Dimensions vary +/- .5"

Coffee

\*\*The heater can be converted from 120-volt 1kW to 240-volt 4kW with the installation of a 30 or 50 Amp 240 volt electrical service by a certified electrician

#### Black Diamond Body

**Lighting Package:** 