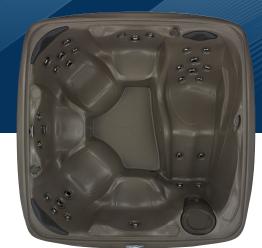

# **Crossover 730L**

The Crossover 730L is Dream Makers Spas' plug and play ready 5-6 person "LOUNGER" style spa with contoured bucket seats and 30 directional jets providing individual water pressure control. With a Syncrylic<sup>™</sup> unibody construction that is virtually indestructible, this energy efficient model comes with a Weather Shield Super Seal Cover, digital controls, Easy Kleen/Convex2 Filtration plus an adjustable backlit water fountain, 8 exterior LED corner lights, and an LED underwater light all synchronized with up to 9 programmable color options. You gain all the benefits of a luxury spa at a fraction of the price. This easy to install, lightweight, design makes the 730L perfect for lounging and entertaining.

#### 2018 NORTH AMERICAN SPECIFICATIONS

U.S. Seating: 5-6 person with lounge **Dimensions:** 80" x 80" x 36"\* 354 Gallons **Spa Volume: Dry Weight:** 436 lbs. Jets: 30 Stainless Steel **Pillows:** 3 120V / 240V\*\* \*Electrical: 1kW / 4kW\*\* \*Heating: **Controls:** Digital Pump: 3 HPR 2 Spd Water Feature: Fountain with Backlit LED Light Easy Kleen / Convex2 Filtration: Foam Barrier Insulation: Ozone: Optional Ambiance LED

Optional

Canada 5-6 person with lounge 203 x 203 x 92 cm\* 1340 litres 198 kg. 30 Stainless Steel 3 120V / 240V\*\* 1kW / 4kW\*\* Digital 3 HPR 2 Spd Fountain with Backlit LED Light Easy Kleen / Convex2 Foam Barrier Optional