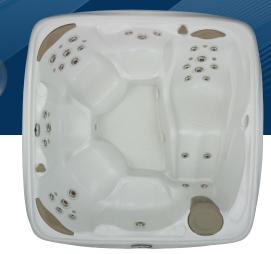

# **Crossover 730S**

The Crossover 730S is Dream Makers Spas' plug and play ready 6-7 person spa with contoured bucket seats and 30 directional jets providing individual water pressure control. With a Syncrylic™ unibody construction that is virtually indestructible, this energy efficient model comes with a Weather Shield Super Seal Cover, digital controls, Easy Kleen/Convex2 Filtration plus an adjustable backlit water fountain, 8 exterior LED corner lights, and an LED underwater light all synchronized with up to 9 programmable color options. You gain all the benefits of a luxury spa at a fraction of the price. This beautiful, easy to install, lightweight, design makes the 730S perfect for personal relaxation or entertaining both day and night.

Programmable LED Lighting in the footwell allows up to 9 color control options

Adjustable fountain with built-in LED back lighting