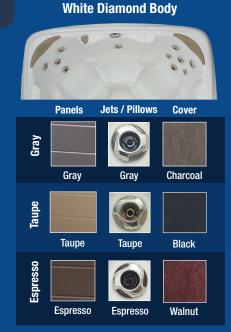

Optional

White Diamond Body

Jets / Pillows

Gray

Taupe

Espresso

Cover

Charcoal

Black

Walnut

Panels

Gray

Taupe

Espresso

Gray

laupe

Espresso

### Spa Body, Panels, Cover, Jets and Pillows Color Options

2

Sahara Diamond Body

Espresso / Coffee

**Black Diamond Body** 

**Lighting Package:** 

\*Specifications subject to change. Dimensions vary +/- .5"

Black

Walnut

Panels

Gray

Taupe

Espresso

Gray

**Faupe** 

### Spa Body, Panels, Cover, Jets and Pillows Color Options

2

Sahara Diamond Body

Black Diamond Body

**Lighting Package:** 

\*Specifications subject to change. Dimensions vary +/- .5"

Espresso / Coffee

Coffee