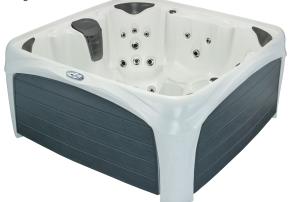

# **Crossover 740L**

The Crossover 740L is Dream Makers Spas' 2 pump, 5-6 person, 40 jet, "LOUNGER" style spa with contoured bucket seats and directional iets providing individual water pressure control. With a Syncrylic<sup>™</sup> unibody construction that is virtually indestructible, this energy efficient model comes with a Weather Shield Super Seal Cover, digital controls, Easy Kleen/Convex2 Filtration plus an adjustable backlit water fountain, 8 exterior LED corner lights, and an LED underwater light all synchronized with up to 9 programmable color options. You gain all the benefits of a luxury spa at a fraction of the price. This beautiful, easy to install, lightweight, design makes the 740L perfect for lounging and entertaining.