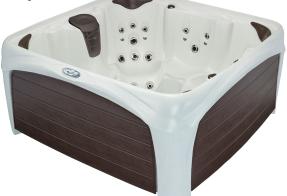

# **Crossover 730L**

The Crossover 730L is Dream Makers Spas' plug and play ready 5-6 person "LOUNGER" style spa with contoured bucket seats and 30 directional jets providing individual water pressure control. With a Syncrylic<sup>™</sup> unibody construction that is virtually indestructible, this energy efficient model comes with a Weather Shield Super Seal Cover, digital controls, Easy Kleen/Convex2 Filtration plus an adjustable backlit water fountain, 8 exterior LED corner lights, and an LED underwater light all synchronized with up to 9 programmable color options. You gain all the benefits of a luxury spa at a fraction of the price. This easy to install, lightweight, design makes the 730L perfect for lounging and entertaining.

#### 2018 NORTH AMERICAN SPECIFICATIONS

U.S. Seating: 5-6 person with lounge **Dimensions:** 80" x 80" x 36"\* 354 Gallons **Spa Volume: Dry Weight:** 436 lbs. Jets: 30 Stainless Steel **Pillows:** 3 120V / 240V\*\* \*Electrical: 1kW / 4kW\*\* \*Heating: **Controls:** Digital Pump: 3 HPR 2 Spd Water Feature: Fountain with Backlit LED Light Easy Kleen / Convex2 Filtration: Foam Barrier Insulation: Ozone: Optional Ambiance LED

Optional

Canada 5-6 person with lounge 203 x 203 x 92 cm\* 1340 litres 198 kg. 30 Stainless Steel 3 120V / 240V\*\* 1kW / 4kW\*\* Digital 3 HPR 2 Spd Fountain with Backlit LED Light Easy Kleen / Convex2 Foam Barrier Optional