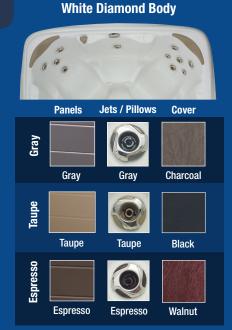

Optional

White Diamond Body

Jets / Pillows

Gray

Taupe

Espresso

Cover

Charcoal

Black

Walnut

Panels

Gray

Taupe

Espresso

Gray

laupe

Espresso

### Spa Body, Panels, Cover, Jets and Pillows Color Options

2

Sahara Diamond Body

Espresso / Coffee

**Black Diamond Body** 

**Lighting Package:** 

\*Specifications subject to change. Dimensions vary +/- .5"