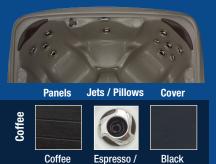

### Spa Body, Panels, Cover, Jets and Pillows Color Options

Plug 🔮 Plav

Sahara Diamond Body

\*Specifications subject to change. Dimensions vary +/- .5"

Coffee

\*\*The heater can be converted from 120-volt 1kW to 240-volt 4kW with the installation of a 30 or 50 Amp 240 volt electrical service by a certified electrician

### Spa Body, Panels, Cover, Jets and Pillows Color Options

Plug 🍄 Play

Sahara Diamond Body

\*Specifications subject to change. Dimensions vary +/- .5"

Espresso / Coffee

Coffee

\*\*The heater can be converted from 120-volt 1kW to 240-volt 4kW with the installation of a 30 or 50 Amp 240 volt electrical service by a certified electrician