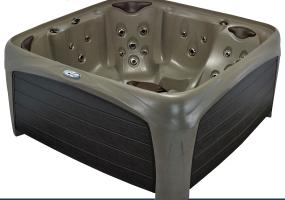

# **Crossover 730L**

The Crossover 730L is Dream Makers Spas' plug and play ready 5-6 person "LOUNGER" style spa with contoured bucket seats and 30 directional jets providing individual water pressure control. With a Syncrylic<sup>™</sup> unibody construction that is virtually indestructible, this energy efficient model comes with a Weather Shield Super Seal Cover, digital controls, Easy Kleen/Convex2 Filtration plus an adjustable backlit water fountain, 8 exterior LED corner lights, and an LED underwater light all synchronized with up to 9 programmable color options. You gain all the benefits of a luxury spa at a fraction of the price. This easy to install, lightweight, design makes the 730L perfect for lounging and entertaining.

#### 2018 NORTH AMERICAN SPECIFICATIONS

U.S. Seating: 5-6 person with lounge **Dimensions:** 80" x 80" x 36"\* 354 Gallons **Spa Volume: Dry Weight:** 436 lbs. Jets: 30 Stainless Steel **Pillows:** 3 120V / 240V\*\* \*Electrical: 1kW / 4kW\*\* \*Heating: **Controls:** Digital Pump: 3 HPR 2 Spd Water Feature: Fountain with Backlit LED Light Easy Kleen / Convex2 Filtration: Foam Barrier Insulation: Ozone: Optional Ambiance LED

Optional

Canada 5-6 person with lounge 203 x 203 x 92 cm\* 1340 litres 198 kg. 30 Stainless Steel 3 120V / 240V\*\* 1kW / 4kW\*\* Digital 3 HPR 2 Spd Fountain with Backlit LED Light Easy Kleen / Convex2 Foam Barrier Optional