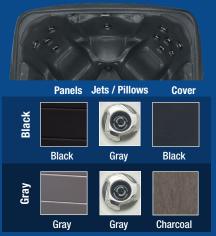

Optional

White Diamond Body

Jets / Pillows

Gray

Taupe

Espresso

Cover

Charcoal

Black

Walnut

Panels

Gray

Taupe

Espresso

Gray

laupe

Espresso

### Spa Body, Panels, Cover, Jets and Pillows Color Options

2

Sahara Diamond Body

Espresso / Coffee

**Black Diamond Body** 

**Lighting Package:** 

\*Specifications subject to change. Dimensions vary +/- .5"