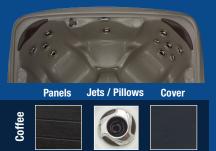

### Spa Body, Panels, Cover, Jets and Pillows Color Options

Plug 🔮 Plav

Sahara Diamond Body

\*Specifications subject to change. Dimensions vary +/- .5"

Coffee

\*\*The heater can be converted from 120-volt 1kW to 240-volt 4kW with the installation of a 30 or 50 Amp 240 volt electrical service by a certified electrician