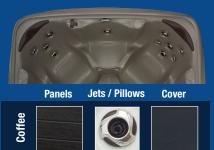

### Spa Body, Panels, Cover, Jets and Pillows Color Options

Plug 🔮 Plav

Sahara Diamond Body

\*Specifications subject to change. Dimensions vary +/- .5"

Coffee

\*\*The heater can be converted from 120-volt 1kW to 240-volt 4kW with the installation of a 30 or 50 Amp 240 volt electrical service by a certified electrician