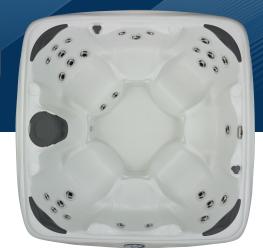

# **Crossover 730L**

The Crossover 730L is Dream Makers Spas' plug and play ready 5-6 person "LOUNGER" style spa with contoured bucket seats and 30 directional jets providing individual water pressure control. With a Syncrylic<sup>™</sup> unibody construction that is virtually indestructible, this energy efficient model comes with a Weather Shield Super Seal Cover, digital controls, Easy Kleen/Convex2 Filtration plus an adjustable backlit water fountain, 8 exterior LED corner lights, and an LED underwater light all synchronized with up to 9 programmable color options. You gain all the benefits of a luxury spa at a fraction of the price. This easy to install, lightweight, design makes the 730L perfect for lounging and entertaining.

#### 2018 NORTH AMERICAN SPECIFICATIONS

U.S. Seating: 5-6 person with lounge **Dimensions:** 80" x 80" x 36"\* 354 Gallons **Spa Volume: Dry Weight:** 436 lbs. Jets: 30 Stainless Steel **Pillows:** 3 120V / 240V\*\* \*Electrical: 1kW / 4kW\*\* \*Heating: **Controls:** Digital Pump: 3 HPR 2 Spd Water Feature: Fountain with Backlit LED Light Easy Kleen / Convex2 Filtration: Foam Barrier Insulation: Ozone: Optional Ambiance LED

Optional

Canada 5-6 person with lounge 203 x 203 x 92 cm\* 1340 litres 198 kg. 30 Stainless Steel 3 120V / 240V\*\* 1kW / 4kW\*\* Digital 3 HPR 2 Spd Fountain with Backlit LED Light Easy Kleen / Convex2 Foam Barrier Optional