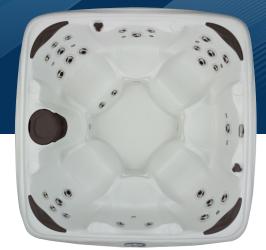

# **Crossover 730S**

The Crossover 730S is Dream Makers Spas' plug and play ready 6-7 person spa with contoured bucket seats and 30 directional jets providing individual water pressure control. With a Syncrylic™ unibody construction that is virtually indestructible, this energy efficient model comes with a Weather Shield Super Seal Cover, digital controls, Easy Kleen/Convex2 Filtration plus an adjustable backlit water fountain, 8 exterior LED corner lights, and an LED underwater light all synchronized with up to 9 programmable color options. You gain all the benefits of a luxury spa at a fraction of the price. This beautiful, easy to install, lightweight, design makes the 730S perfect for personal relaxation or entertaining both day and night.

#### 2018 NORTH AMERICAN SPECIFICATIONS

U.S. 6-7 person Seating: **Dimensions:** 80" x 80" x 36"\* **Spa Volume:** 367 Gallons **Dry Weight:** 436 lbs. Jets: 30 Stainless Steel **Pillows:** 4 **Electrical:** 120V / 240V\*\* 1kW / 4kW\*\* Heating: **Controls**: Digital Pump: 3 HPR 2 Spd Water Feature: Fountain with Backlit LED Light Filtration: Easy Kleen / Convex2 Insulation: Foam Barrier Ozone: Optional **Ambiance LED Lighting Package:** Optional

Canada 6-7 person 203 x 203 x 92 cm\* 1389 litres 198 kg. 30 Stainless Steel 4 120V / 240V\*\* 1kW / 4kW\*\* Digital 3 HPR 2 Spd Fountain with Backlit LED Light Easy Kleen / Convex2 Foam Barrier Optional